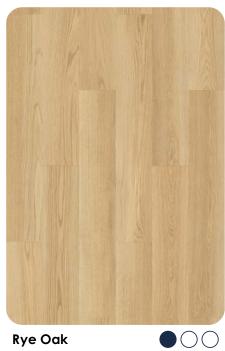

## standard size

7,8" x 48,58", thickness 6 mm\*

Hazel Oak

**Almond Oak** 

Rye Oak