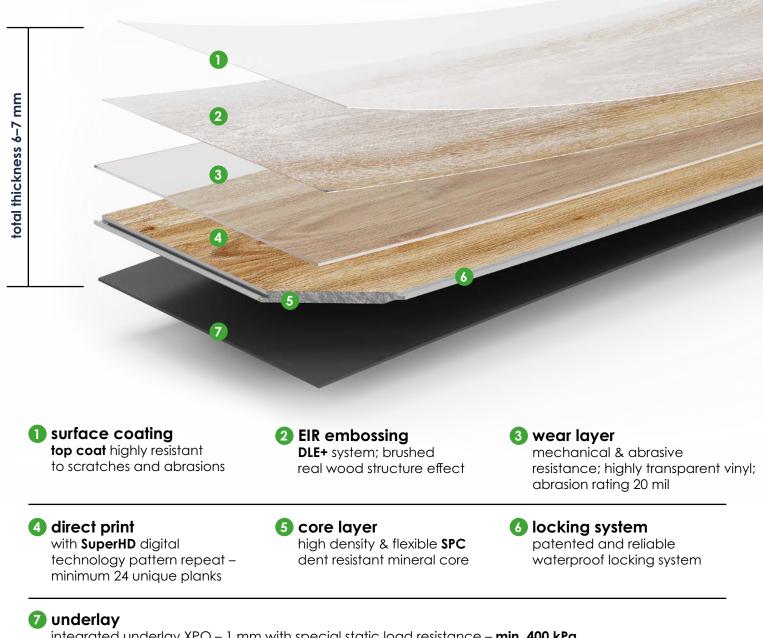

# the newest digital technology DLE+

true to nature 100% Embossed-in-Register surface

- ✓ 3D surface structures
- unlimited availability of depth levels and structure

## superHD digital printing technology

- unique design by nature designs created with digital technology based on selected Barlinek wood flooring
- hyper-realistic visual precise reproduction of wood
- pattern repeat minimum 24 unique planks

## construction

100% **MADE IN EUROPE** 

integrated underlay XPO - 1 mm with special static load resistance - min. 400 kPa