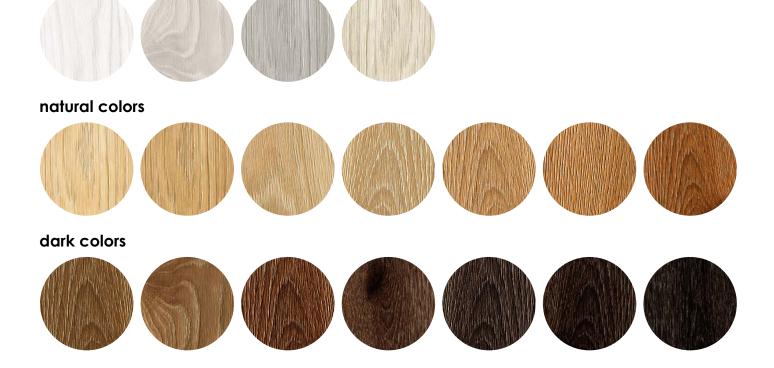

100% made in Europe







true to nature



digital technology



20 mil high traffic home & business



lifetime warranty



quiet & comfort under feet



radiant heating



stain resistant



uniform bevel



pet/kid friendly



high dimensional stability

perfect for quick renovation



## construction



100% **MADE IN EUROPE** 





integrated underlay XPO - 1 mm with special static load resistance - min. 400 kPa



### angle compression fit









## large size



9" x 59,96", thickness 7 mm\*









## large size



9" x 59,96", thickness 7 mm\*









## standard size



7,8" x 48,58", thickness 6 mm\*



Hazel Oak



**Almond Oak** 



Rye Oak













## standard size



7,8" x 48,58", thickness 6 mm\*







## diversity of character and colors



white/gray colors



### different character



## recommended use

| HEALTHCARE