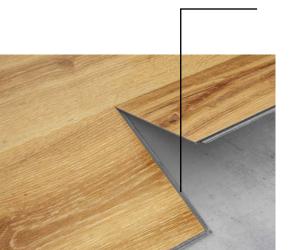

y to clean and maintain

- durability and surface resistance
   scratch and dent resistance
- Uniform beveling bevel color unified with the decor

Ultra-matte lacquer natural floor effect; 20 mil – high traffic use for home and business

## private label

custom-made decors\* unlimited possibility in creating individual designs and colors \*with required MOQ



quality

## 100% made in Europe







true to nature



digital technology



20 mil high traffic home & business



lifetime warranty



quiet & comfort under feet



radiant heating



stain resistant



uniform bevel



pet/kid friendly



high dimensional stability

perfect for quick renovation



## construction



100% **MADE IN EUROPE** 





integrated underlay XPO - 1 mm with special static load resistance - min. 400 kPa



### angle compression fit









## large size



9" x 59,96", thickness 7 mm\*









## large size



9" x 59,96", thickness 7 mm\*









## standard size



7,8" x 48,58", thickness 6 mm\*



Hazel Oak



**Almond Oak** 



Rye Oak













## standard size



7,8" x 48,58", thickness 6 mm\*







## diversity of character and colors



white/gray colors



### different character



## recommended use

| HEALTHCARE