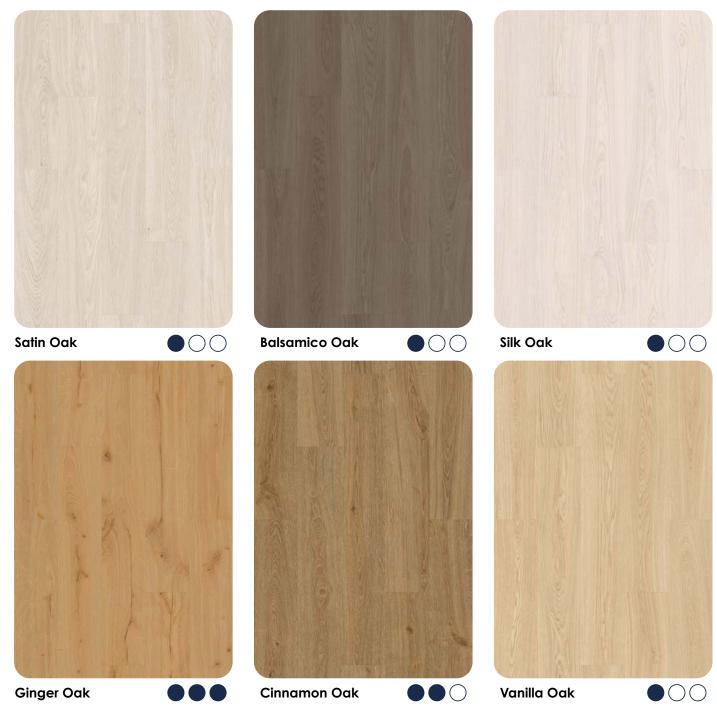

stance
- Uniform beveling bevel color unified with the decor

Ultra-matte lacquer natural floor effect; 20 mil – high traffic use for home and business

## private label

custom-made decors\* unlimited possibility in creating individual designs and colors \*with required MOQ



quality

## 100% made in Europe







true to nature



digital technology



20 mil high traffic home & business



lifetime warranty



quiet & comfort under feet



radiant heating



stain resistant



uniform bevel



pet/kid friendly



high dimensional stability

perfect for quick renovation



## construction



100% **MADE IN EUROPE** 





integrated underlay XPO - 1 mm with special static load resistance - min. 400 kPa



### angle compression fit









## large size



9" x 59,96", thickness 7 mm\*









## large size



9" x 59,96", thickness 7 mm\*









## standard size



7,8" x 48,58", thickness 6 mm\*



Hazel Oak



**Almond Oak** 



Rye Oak













## standard size



7,8" x 48,58", thickness 6 mm\*







## diversity of character and colors



white/gray colors



### different character



## recommended use

| HEALTHCARE