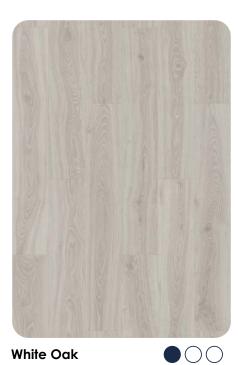

e label

custom-made decors\* unlimited possibility in creating individual designs and colors \*with required MOQ



quality

## 100% made in Europe







true to nature



digital technology



20 mil high traffic home & business



lifetime warranty



quiet & comfort under feet



radiant heating



stain resistant



uniform bevel



pet/kid friendly



high dimensional stability

perfect for quick renovation



## construction



100% **MADE IN EUROPE** 





integrated underlay XPO - 1 mm with special static load resistance - min. 400 kPa



### angle compression fit









## large size



9" x 59,96", thickness 7 mm\*









## large size



9" x 59,96", thickness 7 mm\*









## standard size



7,8" x 48,58", thickness 6 mm\*



Hazel Oak



**Almond Oak** 



Rye Oak













## standard size



7,8" x 48,58", thickness 6 mm\*







## diversity of character and colors



white/gray colors



### different character



## recommended use

| HEALTHCARE