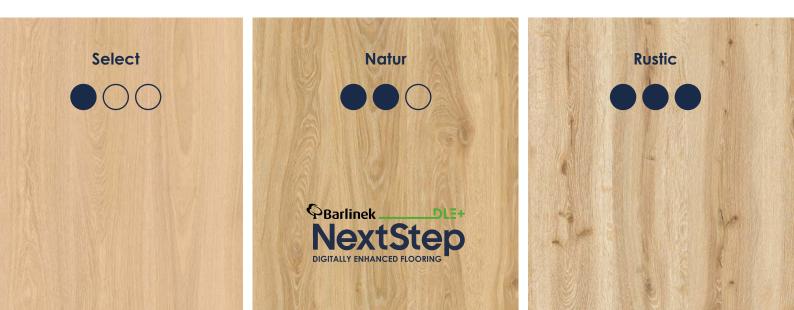

true to nature



digital technology



20 mil high traffic home & business



lifetime warranty



quiet & comfort under feet



radiant heating



stain resistant



uniform bevel



pet/kid friendly



high dimensional stability

perfect for quick renovation



## construction



100% **MADE IN EUROPE** 





integrated underlay XPO - 1 mm with special static load resistance - min. 400 kPa



### angle compression fit









## large size



9" x 59,96", thickness 7 mm\*









## large size



9" x 59,96", thickness 7 mm\*









## standard size



7,8" x 48,58", thickness 6 mm\*



Hazel Oak



**Almond Oak** 



Rye Oak













## standard size



7,8" x 48,58", thickness 6 mm\*







## diversity of character and colors



white/gray colors



### different character



## recommended use

| HEALTHCARE