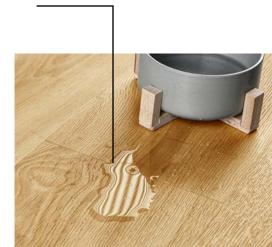

## 100% waterproof

our floors are not affected by moisture, and the floorboard joints are waterproof

📀 easy to clean and maintain

- durability and surface resistance
   scratch and dent resistance
- Uniform beveling bevel color unified with the decor