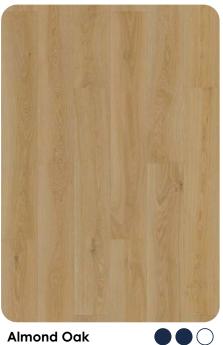

## standard size

7,8" x 48,58", thickness 6 mm\*

Hazel Oak

**Almond Oak** 

Rye Oak