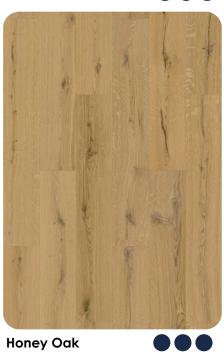

ate label

custom-made decors\* unlimited possibility in creating individual designs and colors \*with required MOQ



quality

## 100% made in Europe







true to nature



digital technology



20 mil high traffic home & business



lifetime warranty



quiet & comfort under feet



radiant heating



stain resistant



uniform bevel



pet/kid friendly



high dimensional stability

perfect for quick renovation



## construction



100% **MADE IN EUROPE** 





integrated underlay XPO - 1 mm with special static load resistance - min. 400 kPa



### angle compression fit









## large size



9" x 59,96", thickness 7 mm\*









## large size



9" x 59,96", thickness 7 mm\*









## standard size



7,8" x 48,58", thickness 6 mm\*



Hazel Oak



**Almond Oak** 



Rye Oak













## standard size



7,8" x 48,58", thickness 6 mm\*







## diversity of character and colors



white/gray colors



### different character



## recommended use

| HEALTHCARE